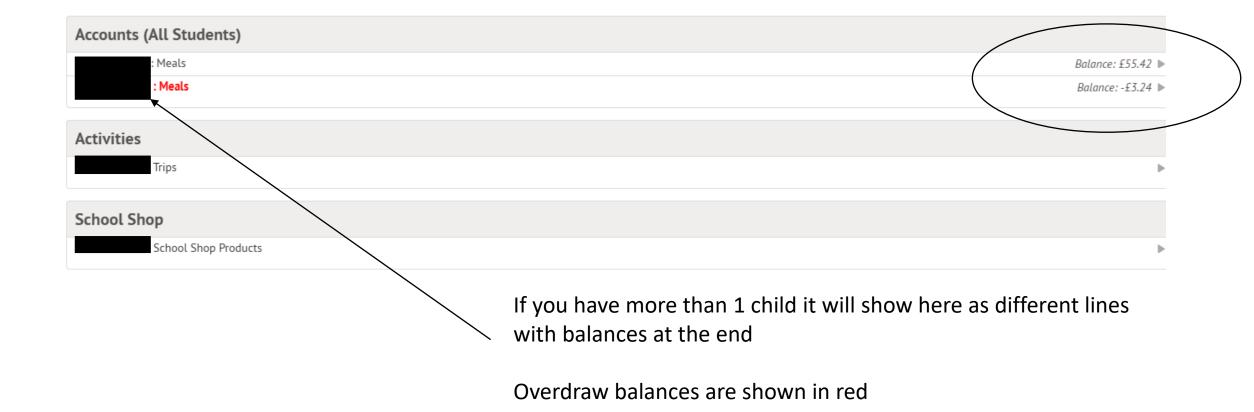

Scroll to the bottom of the screen (phone and PC) to see the Accounts Section – go to next slide

This shows the balance of your child's MEALS account for the canteen

# The Accounts section here shows all options for Arbor payments