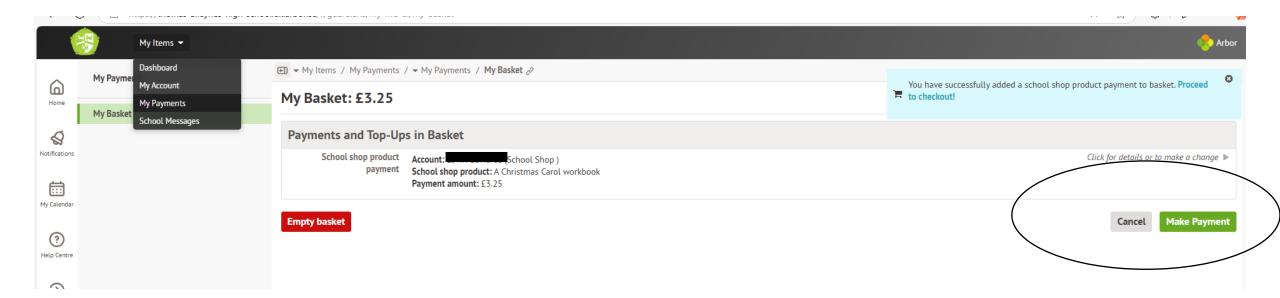

If you are making multiple purchases click 'Add to basket' or if you want one item just click 'Make Payment'

#### Your Basket