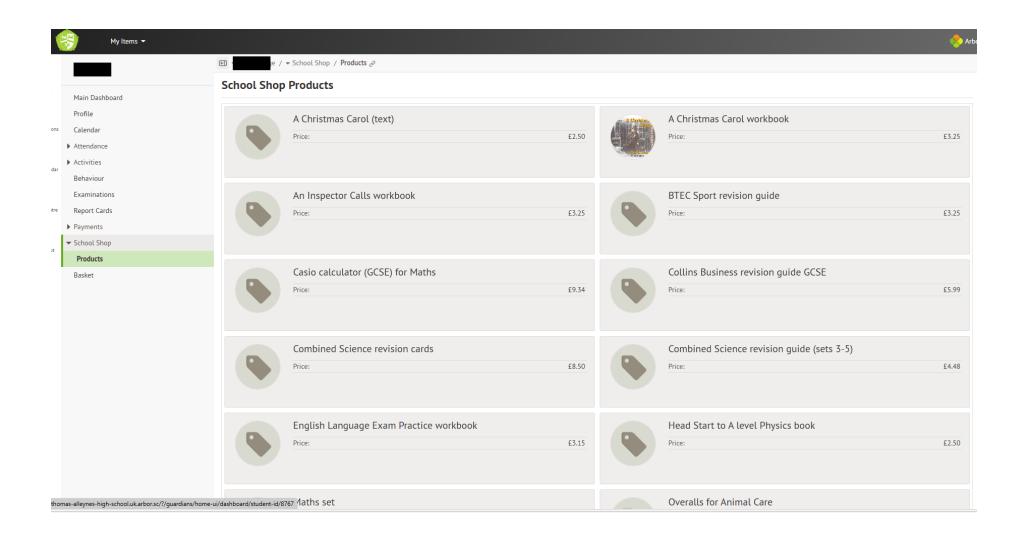

### School Shop

Here you can buy revision guides, school performance tickets, school ties etc.